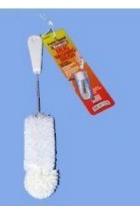

## FOAM TIPPED TRAVEL MUG WASHING BRUSH

- Ergonomically designed wide, flat handle for easy rotating of brush.
- Excellent for travel mugs, coffee cups, drinking glasses, and narrow neck reusable water bottles.
- This brush is tough, yet non abrasive, and dishwasher safe.
- It works equally well on both plastic and glass bottles.
- Foam tip, soft bristled stem.
- Use with hot water
- B104C Dealer \$3.00 Retail \$4.99
- No detergents needed.
- Product Dimensions L: 13" W: 2" H: 0.5"