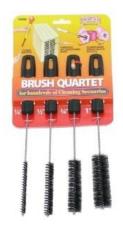

## **Brush Quartet for Hundreds of Cleaning Scenarios**

These brushes can be used on hundreds of items too numerous to list here.

B309C Dealer \$7.50 Retail \$9.99

## **Examples:**

- Purifier & Air Conditioner Vents
- Auto Dashboard Air Vents
- Turkey Basters
- Tubes
- Automatic or semi-automatic espresso machines
- Electric razors
- Electric hair trimmers
- Hair Dryers
- Hummingbird Feeder Nectar Outlets